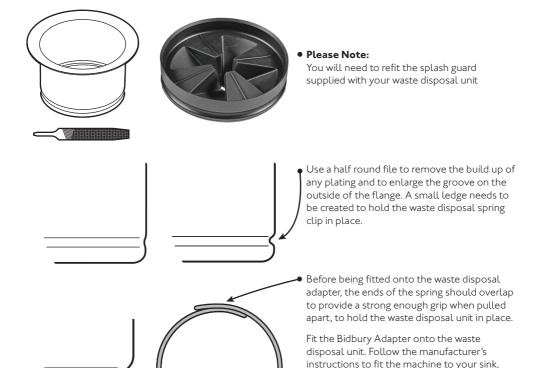

## Waste Disposal Adapter Pre-Installation Preparation

Remove the existing waste flange from the waste disposal by taking off the spring clip and fixing clamps.